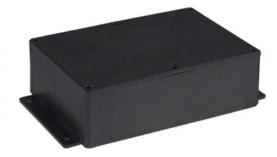

## Metal enclosure black, 121.2 x 171.9 x 55.3 mm, IP 66

## SPECIFICATION:

| External dimensions W x D x H | 121.2 x 171.9 x 55.3 mm |
|-------------------------------|-------------------------|
| Dimensions W x D x H          | 117.8 x 168.9 x 48.4 mm |
| Colour                        | black                   |
| Material                      | Aluminium alloy         |
| Protection rating             | IP 66                   |
| Mounting                      | PCB                     |
| Thickness                     | 4.0 mm                  |
|                               |                         |