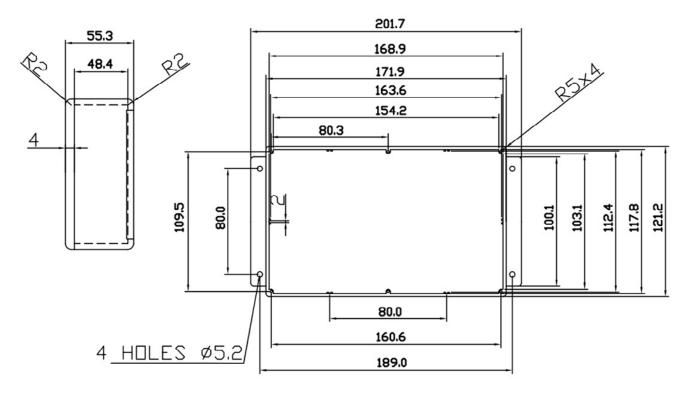

## Metal enclosure black, 121.2 x 171.9 x 55.3 mm, IP 66

## SPECIFICATION:

| External dimensions W x D x H | 121.2 x 171.9 x 55.3 mm |
|-------------------------------|-------------------------|
| Dimensions W x D x H          | 117.8 x 168.9 x 48.4 mm |
| Colour                        | black                   |
| Material                      | Aluminium alloy         |
| Protection rating             | IP 66                   |
| Mounting                      | PCB                     |
| Thickness                     | 4.0 mm                  |
|                               |                         |